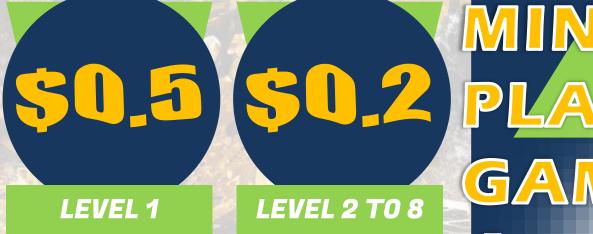

### 3 LEVEL INCOME

| LEVEL | INCOME | DIRECT |  |
|-------|--------|--------|--|
| 1     | \$0.5  | 0      |  |
| 2     | \$0.2  | 2      |  |
| 3     | \$0.2  | 4      |  |
| 4     | \$0.2  | 6      |  |
| 5     | \$0.2  | 8      |  |
| 6     | \$0.2  | 10     |  |
| 7     | \$0.2  | 12     |  |
| 8     | \$0.2  | 14     |  |