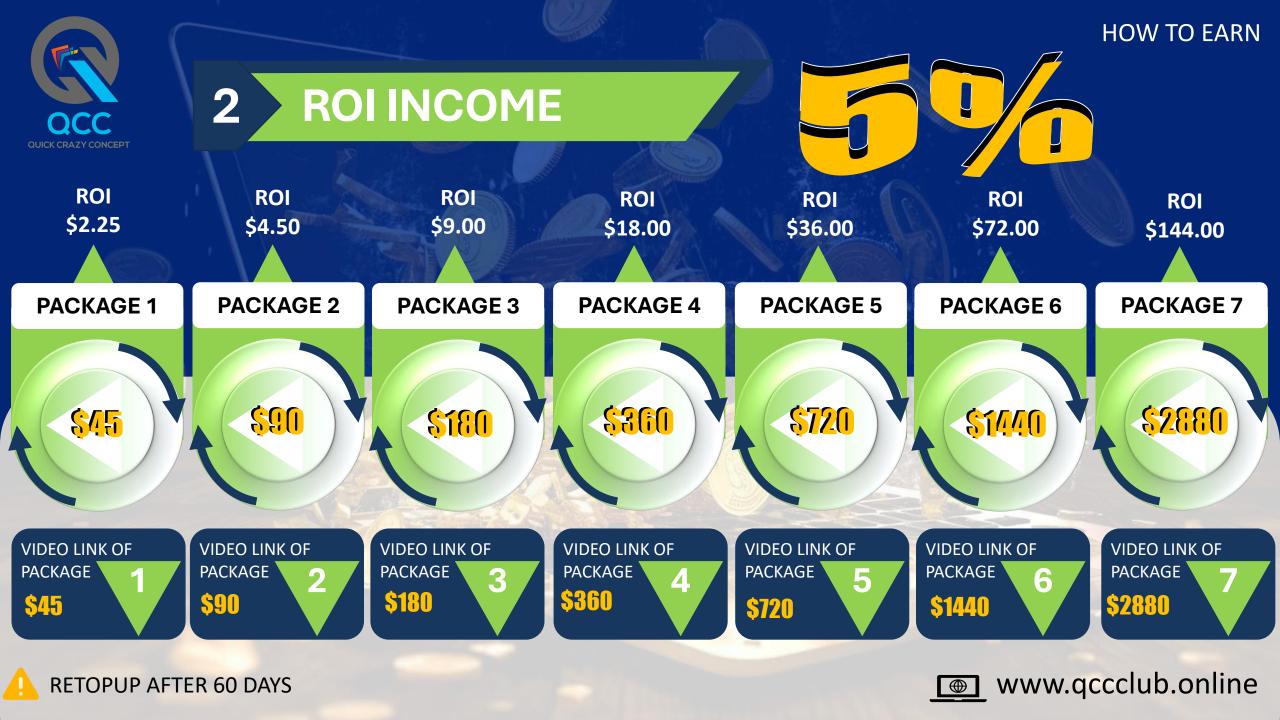

# Types of Income

1 REFERRAL

2 ROI INCOME

3 LEVEL INCOME

4 WEEKLY LEVEL INCOME

# HOW TO EARN